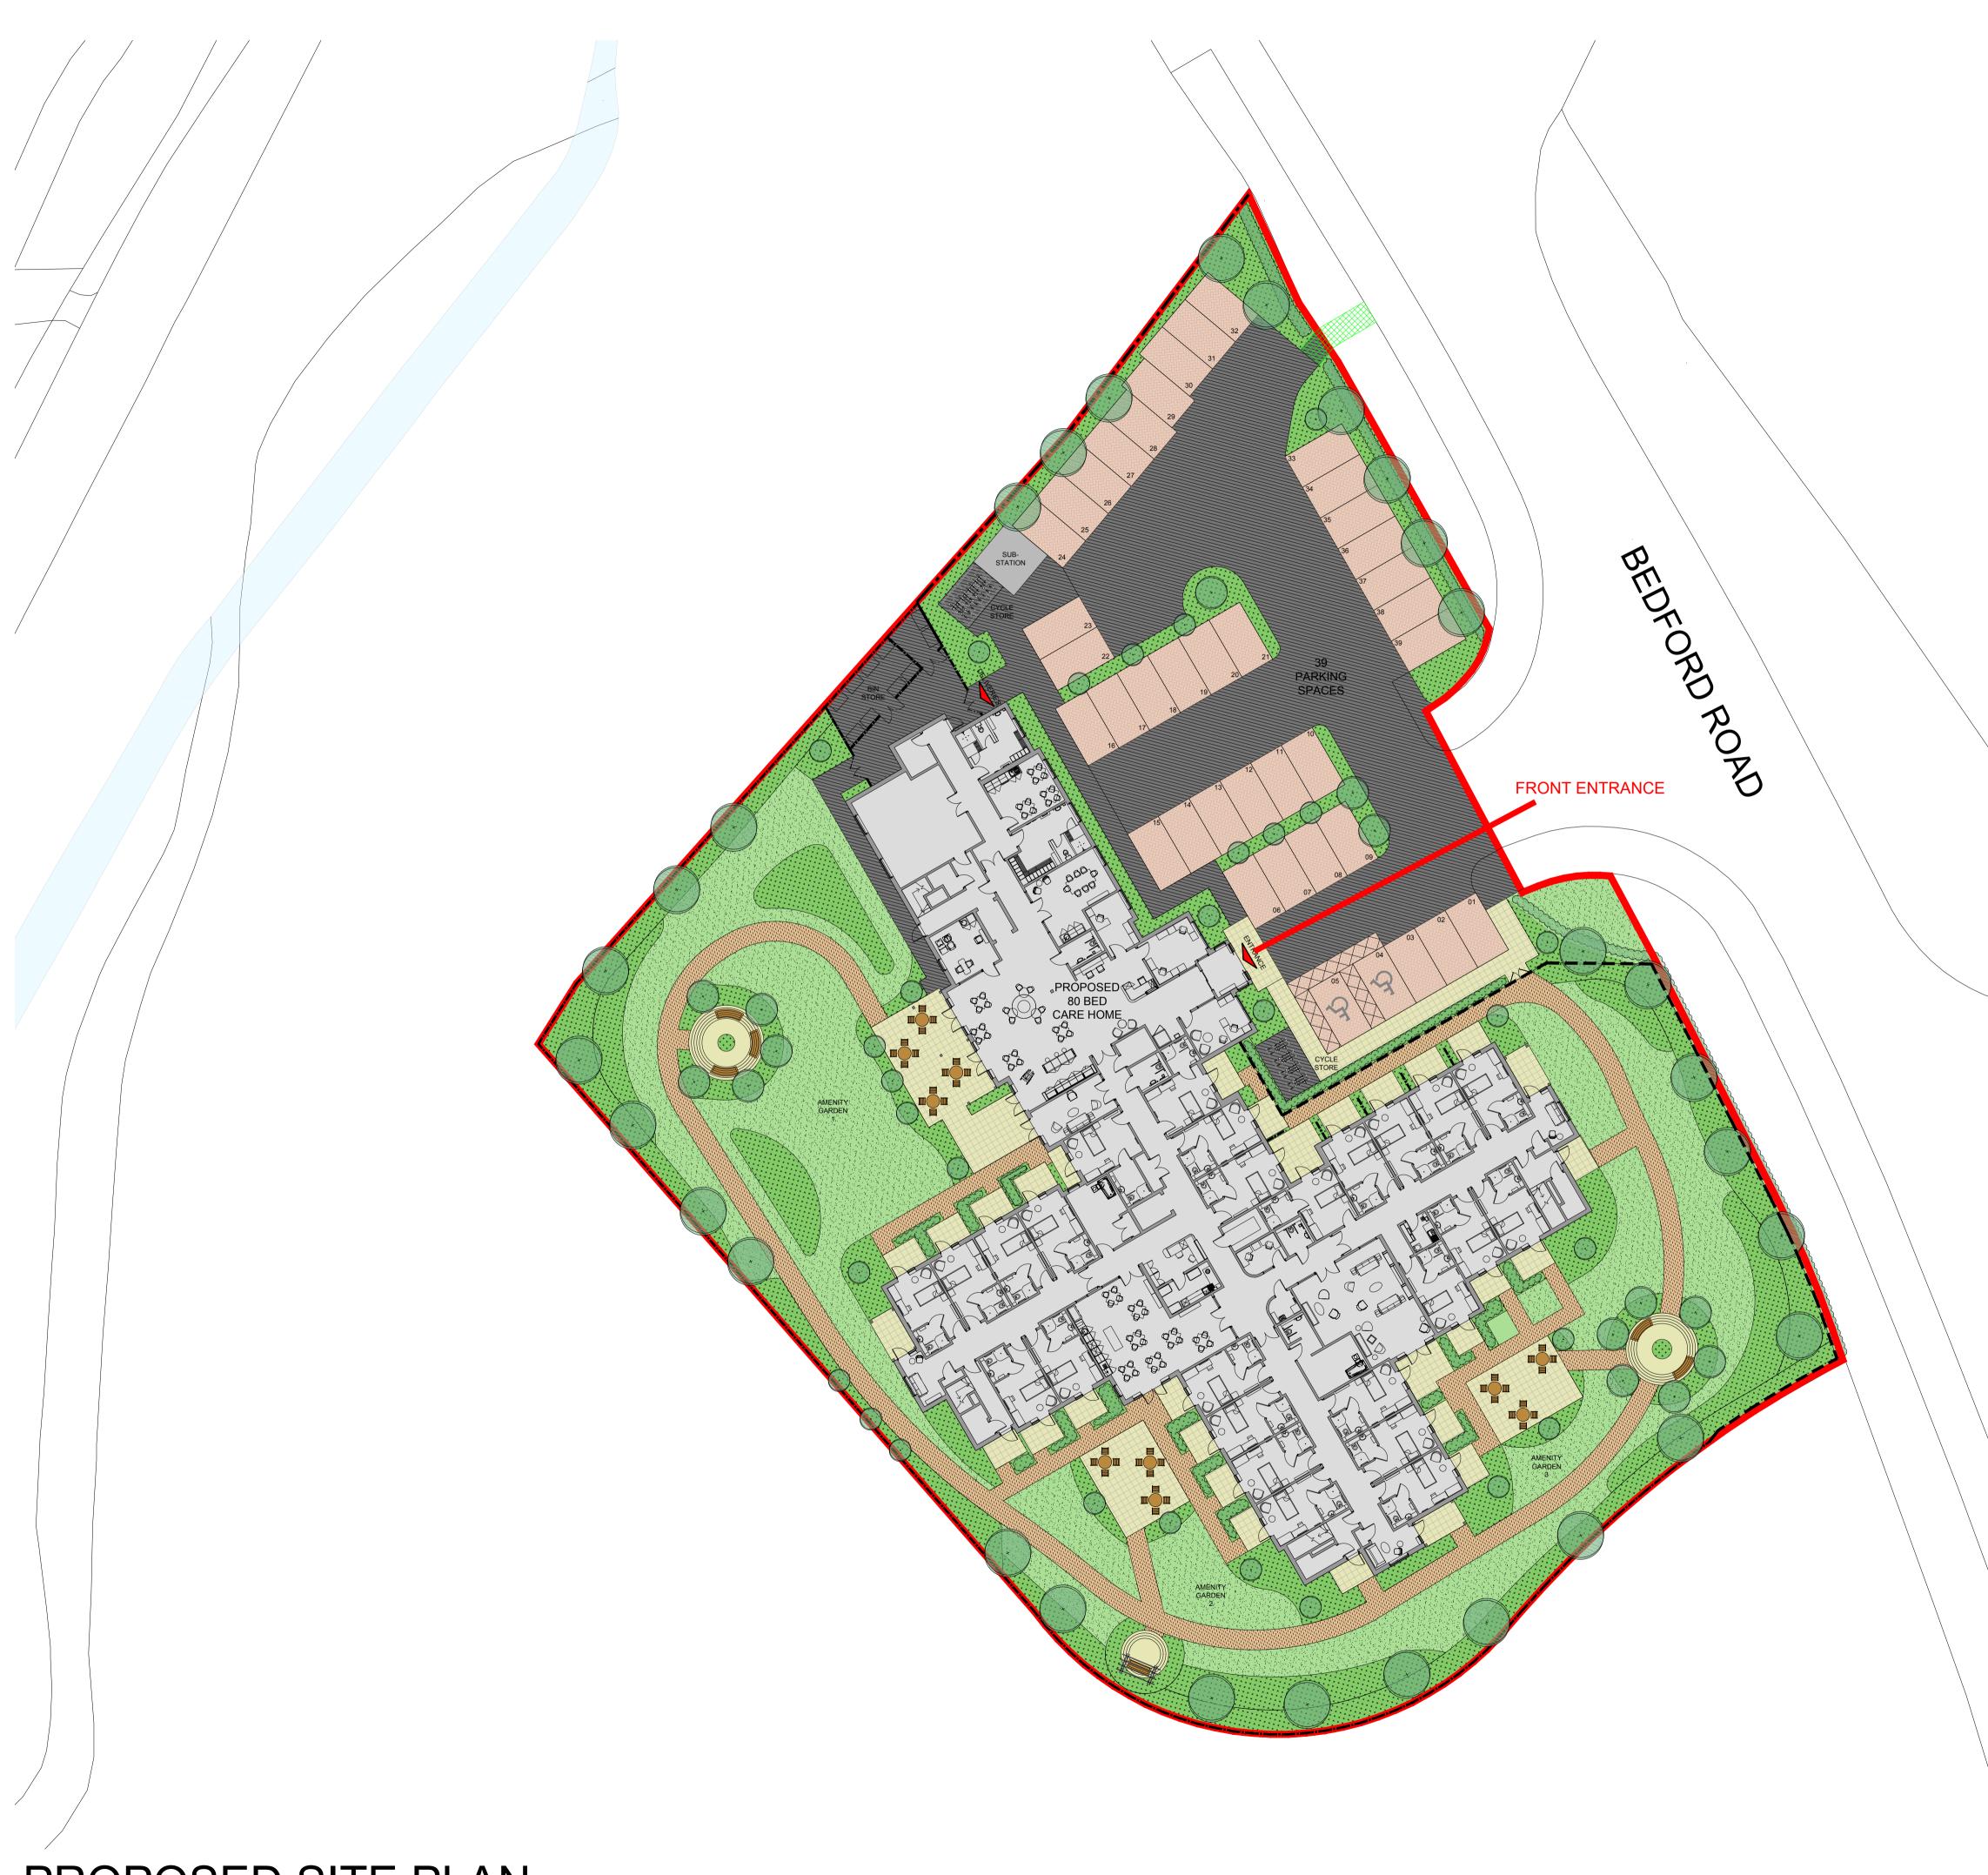

## PROPOSED SITE PLAN

GENERAL NOTES:

 ALL DIMENSIONS TO BE VERIFIED ON SITE AND ANY DISCREPANCIES REPORTED BACK TO RDT ARCHITECTS.
COPYRIGHT OF THIS DRAWING IS RESERVED BY RDT ARCHITECTS.
THIS DRAWING IS FOR PLANNING PURPOSES ONLY.

|                                       | SITE BOUNDARY<br>SITE AREA = 1.5 ACRES                                                      |
|---------------------------------------|---------------------------------------------------------------------------------------------|
|                                       | PROPOSED BUILDINGS                                                                          |
|                                       | PROPOSED CYCLE ROUTE                                                                        |
|                                       | ROAD<br>REFER TO LANDSCAPE ARCHITECTS DRAWING                                               |
|                                       | SHARED PATH SURFACE<br>REFER TO LANDSCAPE ARCHITECTS DRAWING                                |
|                                       | PARKING SPACES<br>PARKING SPACES ARE 2700 x 5000mm<br>REFER TO LANDSCAPE ARCHITECTS DRAWING |
|                                       | FOOTPATH<br>REFER TO LANDSCAPE ARCHITECTS DRAWING                                           |
|                                       | PATIO<br>REFER TO LANDSCAPE ARCHITECTS DRAWING                                              |
| × × × × × × × × × × × × × × × × × × × | PLANTING<br>REFER TO LANDSCAPE ARCHITECTS DRAWING                                           |
|                                       | LAWN<br>REFER TO LANDSCAPE ARCHITECTS DRAWING                                               |
|                                       | 1800mm RAILINGS<br>REFER TO LANDSCAPE ARCHITECTS DRAWING                                    |
|                                       | 1100mm RAILINGS<br>REFER TO LANDSCAPE ARCHITECTS DRAWING                                    |
|                                       | FENCE<br>REFER TO LANDSCAPE ARCHITECTS DRAWING                                              |
|                                       | PROPOSED TREE CANOPY                                                                        |
|                                       |                                                                                             |

## NOTES:

- 1. ORIGINAL SURVEY INFORMATION TAKEN FROM TOPOGRAPHICAL SURVEY DRAWING M9031\_APL002 PRODUCED BY HUNTERS, REFER TO ORIGINAL SURVEY INFORMATION FOR DETAILED LEVEL INFORMATION
- 2. LANDSCAPE INFORMATION TAKEN FROM DRAWING: 3179 101 LANDSCAPE LAYOUT PRODUCED BY TPM LANDSCAPE